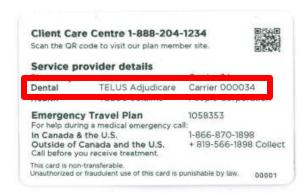

## Reminder – TELUS AdjudiCare Carrier ID 000034

As a reminder, <u>TELUS AdjudiCare</u> is a CDAnet claims processor using the carrier ID 000034. They are a claims processor for multiple third party administrators (TPAs). Coughlin is a new TELUS AdjudiCare partner and will be utilizing carrier ID 000034. Coughlin plan member benefit cards will have carrier ID "000034" and the name "TELUS AdjudiCare" on the back of the card.

## \*Sample Coughlin Card:

If TELUS AdjudiCare is not listed in your practice management software, you will need to add them as a <u>new carrier</u>. If this option is not available in your software, please contact your software vendor or add this carrier ID manually and label it as "TELUS AdjudiCare".